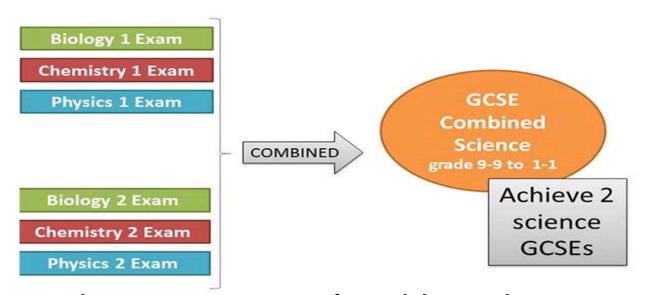

## Science at KS4 AQA Trilogy

There are 7 pieces of required practical work per subject, these are done during lessons. Questions on practical work will make up15% of each of the exams

Grading is sequential and based on overall marks scored, there are no separate grades for the different disciplines the grades awarded are for Science.

### **Separate Science at KS4**

6 exams in total Each exam is 1 hour 45 mins

There are 9 pieces of required practical work per subject

Questions on practical work will make up15% of each of the exams