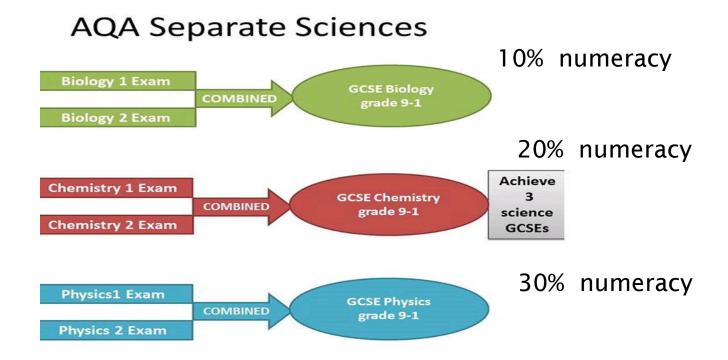

### at Braunton

KS4

- Science is taught as Chemistry, Physics and Biology
- There are two options
  - Option 1 Separate Sciences 3 GCSEs
  - Option 2 Trilogy all sciences studied slightly less content in each and 2 GCSEs are awarded
- Students will have 2 or 3 science teachers

### **Separate Science at KS4**

6 exams in total Each exam is 1 hour 45 mins

There are 9 pieces of required practical work per subject

Questions on practical work will make up15% of each of the exams