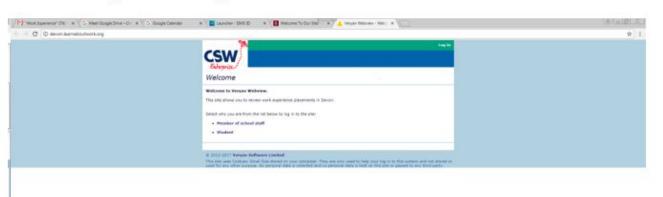

Type <a href="http://devon.learnaboutwork.org">http://devon.learnaboutwork.org</a> into the internet address bar and the following screen will appear: