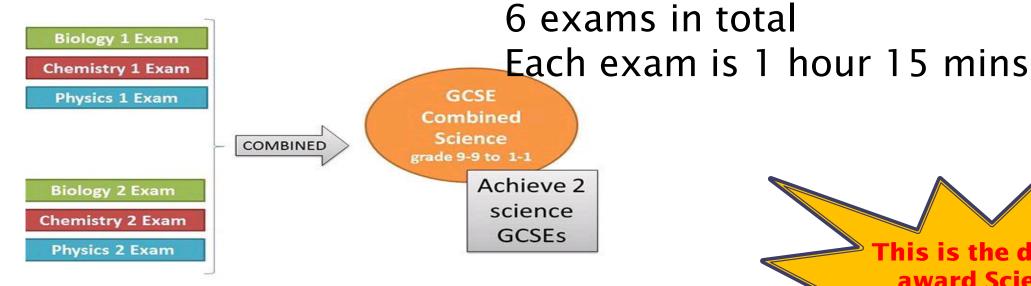

## Science at KS4 AQA Trilogy

There are 7 pieces of required practical work per subject, these are done during lessons. Questions on practical work will make up15% of each of the exams

Grading is sequential and based on overall marks scored, there are no separate grades for the different disciplines the grades awarded are for Science.

### **Separate Science at KS4**

6 exams in total Each exam is 1 hour 45 mins

There are 9 pieces of required practical work per subject

Questions on practical work will make up15% of each of the exams